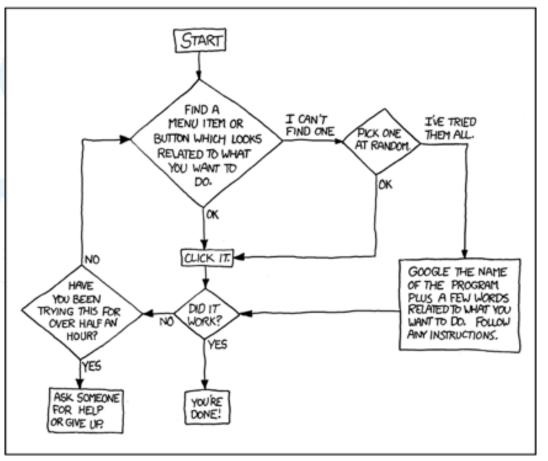

WE DON'T MAGICALLY KNOW HOW TO DO EVERYTHING IN EVERY PROGRAM. WHEN WE HELP YOU, WE'RE USUALLY JUST DOING THIS:

PLEASE PRINT THIS FLOWCHART OUT AND TAPE IT NEAR YOUR SCREEN. CONGRATULATIONS; YOU'RE NOW THE LOCAL COMPUTER EXPERT!

## Questions?

https://www.xkcd.com/627/

......