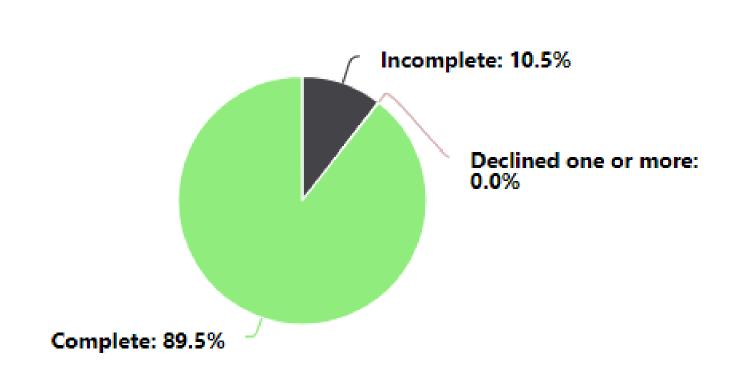

v=jbkSRLYSojo















gapingvoid











75% Recognized value of the dashboard

- To identify patients
- To have real-time data
- To create patient lists
- To show improved patient outcomes



**75**%

80% Liked how OntarioMD helped with learning to use Dashboard

Shared data with OntarioMD to improve the Dashboard











### **OntarioMD EMR Quality Dashboard-Preventive Care**







#### OntarioMD EMR Quality Dashboard-screening, immunizations







## **OntarioMD EMR Quality Dashboard-patient status**







### **OntarioMD EMR Quality Dashboard-cervical screening**



















#### OntarioMD EMR Quality Dashboard-smokers, non-smokers and?







#### 71

### OntarioMD EMR Quality Dashboard-active medication count







#### Children 30-42 Months: Immunizations

















#### 7

#### **OntarioMD EMR Quality Dashboard-when?**



Preventive Care Payments-MOHLTC

**Get your Flu Shot!** 











DEAR V AND OT WE DON PRAGRA

DEAR VARIOUS PARENTS, GRANDPARENTS, CO-WORKERS, AND OTHER "NOT COMPUTER PEOPLE."

WE DON'T MAGICALLY KNOW HOW TO DO EVERYTHING IN EVERY PROGRAM. WHEN WE HELP YOU, WE'RE USUALLY JUST DOING THIS:



PLEASE PRINT THIS FLOWCHART OUT AND TAPE IT NEAR YOUR SCREEN. CONGRATULATIONS; YOU'RE NOW THE LOCAL COMPUTER EXPERT!

## Questions?

https://www.xkcd.com/627/











......