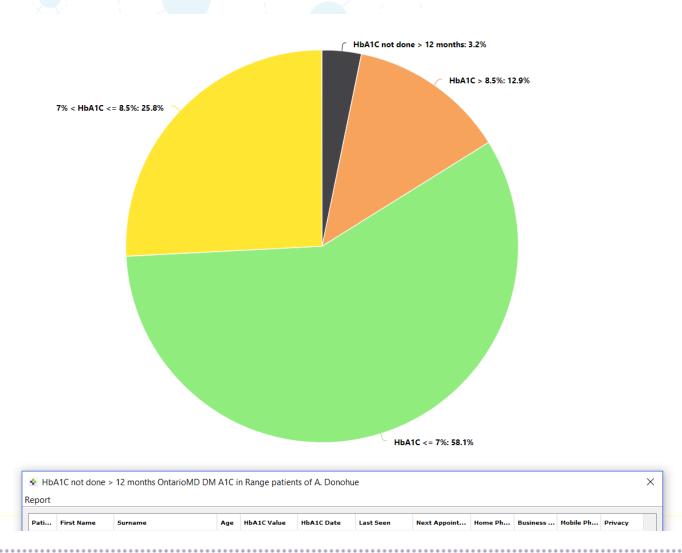

Quality Dashboard**









https://public.tableau.com/profile/skybjohnson#!/vizhome/TheSpellsofHarryPotter/HarryPotterSpells







Hans Rosling Data Visualization https://www.youtube.com/watch?v=jbkSRLYSojo















gapingvoid











75% Recognized value of the dashboard

- To identify patients
- To have real-time data
- To create patient lists
- To show improved patient outcomes



**75**%

80% Liked how OntarioMD helped with learning to use Dashboard

Shared data with OntarioMD to improve the Dashboard











### **OntarioMD EMR Quality Dashboard-Preventive Care**







#### OntarioMD EMR Quality Dashboard-screening, immunizations







## **OntarioMD EMR Quality Dashboard-patient status**







### **OntarioMD EMR Quality Dashboard-cervical screening**



















#### OntarioMD EMR Quality Dashboard-smokers, non-smokers and?







#### 71

### OntarioMD EMR Quality Dashboard-active medication count







#### Children 30-42 Months: Immunizations

















#### 7

#### **OntarioMD EMR Quality Dashboard-when?**



Preventive Care Payments-MOHLTC

**Get your Flu Shot!** 











DEAR V AND OT WE DON PRAGRA

DEAR VARIOUS PARENTS, GRANDPARENTS, CO-WORKERS, AND OTHER "NOT COMPUTER PEOPLE."

WE DON'T MAGICALLY KNOW HOW TO DO EVERYTHING IN EVERY PROGRAM. WHEN WE HELP YOU, WE'RE USUALLY JUST DOING THIS:



PLEASE PRINT THIS FLOWCHART OUT AND TAPE IT NEAR YOUR SCREEN. CONGRATULATIONS; YOU'RE NOW THE LOCAL COMPUTER EXPERT!

## Questions?

https://www.xkcd.com/627/











......