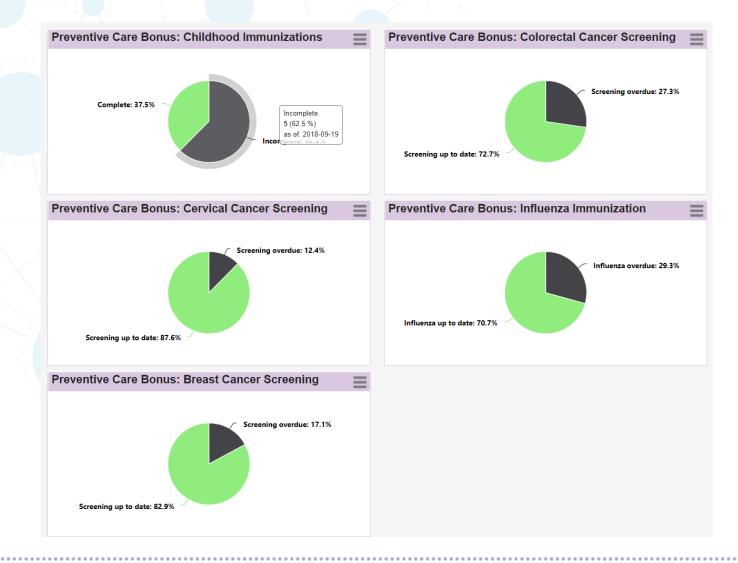

## Sorting



© Warner Bros. Pictures





### Which House do you Belong In?











Take the quiz (...not now)

http://time.com/4809884/harry-potter-house-sorting-hat-quiz/



#### r

### **OntarioMD EMR Quality Dashboard**









https://public.tableau.com/profile/skybjohnson#!/vizhome/TheSpellsofHarryPotter/HarryPotterSpells







Hans Rosling Data Visualization https://www.youtube.com/watch?v=jbkSRLYSojo















gapingvoid











75% Recognized value of the dashboard

- To identify patients
- To have real-time data
- To create patient lists
- To show improved patient outcomes



**75**%

80% Liked how OntarioMD helped with learning to use Dashboard

Shared data with OntarioMD to improve the Dashboard











### **OntarioMD EMR Quality Dashboard-Preventive Care**







#### OntarioMD EMR Quality Dashboard-screening, immunizations







## **OntarioMD EMR Quality Dashboard-patient status**







### **OntarioMD EMR Quality Dashboard-cervical screening**



















#### OntarioMD EMR Quality Dashboard-smokers, non-smokers and?







#### 71

### OntarioMD EMR Quality Dashboard-active medication count







#### Children 30-42 Months: Immunizations

















#### 7

#### **OntarioMD EMR Quality Dashboard-when?**



Preventive Care Payments-MOHLTC

**Get your Flu Shot!** 











DEAR V AND OT WE DON PRAGRA

DEAR VARIOUS PARENTS, GRANDPARENTS, CO-WORKERS, AND OTHER "NOT COMPUTER PEOPLE."

WE DON'T MAGICALLY KNOW HOW TO DO EVERYTHING IN EVERY PROGRAM. WHEN WE HELP YOU, WE'RE USUALLY JUST DOING THIS:



PLEASE PRINT THIS FLOWCHART O