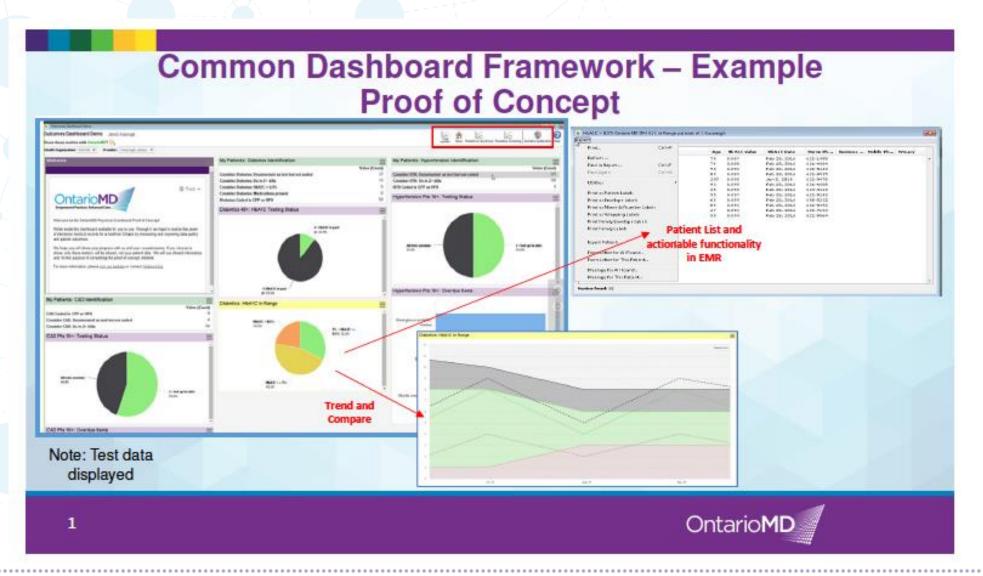

### **OntarioMD EMR Quality Dashboard**

https://public.tableau.com/profile/skybjohnson#!/vizhome/TheSpellsofHarryPotter/HarryPotterSpells

Hans Rosling Data Visualization https://www.youtube.com/watch?v=jbkSRLYSojo

gapingvoid

75% Recognized value of the dashboard

- To identify patients
- To have real-time data
- To create patient lists
- To show improved patient outcomes

**75**%

80% Liked how OntarioMD helped with learning to use Dashboard