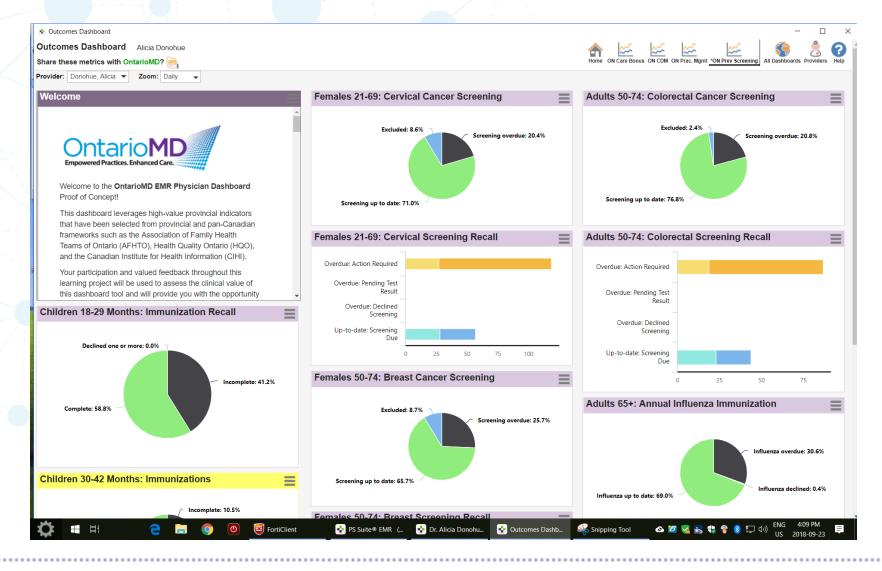

#### OntarioMD EMR Quality Dashboard-screening, immunizations

## **OntarioMD EMR Quality Dashboard-patient status**

### **OntarioMD EMR Quality Dashboard-cervical screening**

#### OntarioMD EMR Quality Dashboard-smokers, non-smokers and?

### OntarioMD EMR Quality Dashboard-active medication count