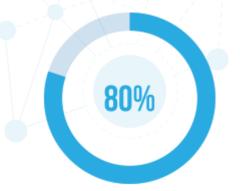

gapingvoid

75% Recognized value of the dashboard

- To identify patients
- To have real-time data
- To create patient lists
- To show improved patient outcomes

**75**%

80% Liked how OntarioMD helped with learning to use Dashboard