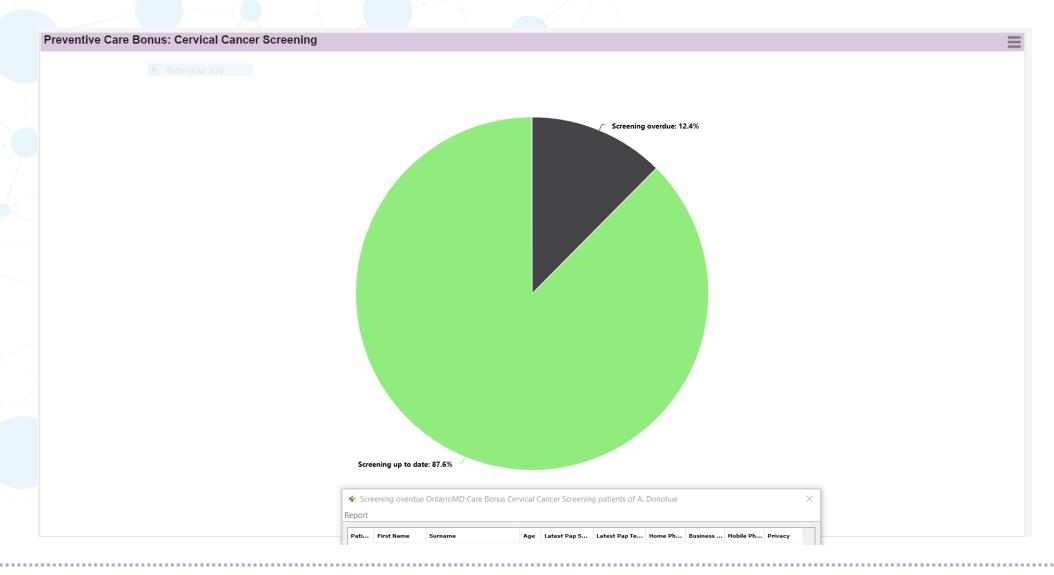

ntarioMD EMR Quality Dashboard**









https://public.tableau.com/profile/skybjohnson#!/vizhome/TheSpellsofHarryPotter/HarryPotterSpells







Hans Rosling Data Visualization https://www.youtube.com/watch?v=jbkSRLYSojo















gapingvoid











75% Recognized value of the dashboard

- To identify patients
- To have real-time data
- To create patient lists
- To show improved patient outcomes



**75**%

80% Liked how OntarioMD helped with learning to use Dashboard

Shared data with OntarioMD to improve the Dashboard











### **OntarioMD EMR Quality Dashboard-Preventive Care**







#### OntarioMD EMR Quality Dashboard-screening, immunizations







## **OntarioMD EMR Quality Dashboard-patient status**







### **OntarioMD EMR Quality Dashboard-cervical screening**



















#### OntarioMD EMR Quality Dashboard-smokers, non-smokers and?







#### 71

### OntarioMD EMR Quality Dashboard-active medication count







#### Children 30-42 Months: Immunizations

















#### 7

#### **OntarioMD EMR Quality Dashboard-when?**



Preventive Care Payments-MOHLTC

**Get your Flu Shot!** 











DEAR V AND OT WE DON PRAGRA

DEAR VARIOUS PARENTS, GRANDPARENTS, CO-WORKERS, AND OTHER "NOT COMPUTER PEOPLE."

WE DON'T MAGICALLY KNOW HOW TO DO EVERYTHING IN EVERY PROGRAM. WHEN WE HELP YOU, WE'RE USUALLY JUST DOING THIS:



PLEASE PRINT THIS FLOWCHART OUT AND TAPE IT NEAR YOUR SCREEN. CONGRATULATIONS; YOU'RE NOW THE LOCAL COMPUTER EXPERT!

## Questions?

https://www.xkcd.com/627/











......