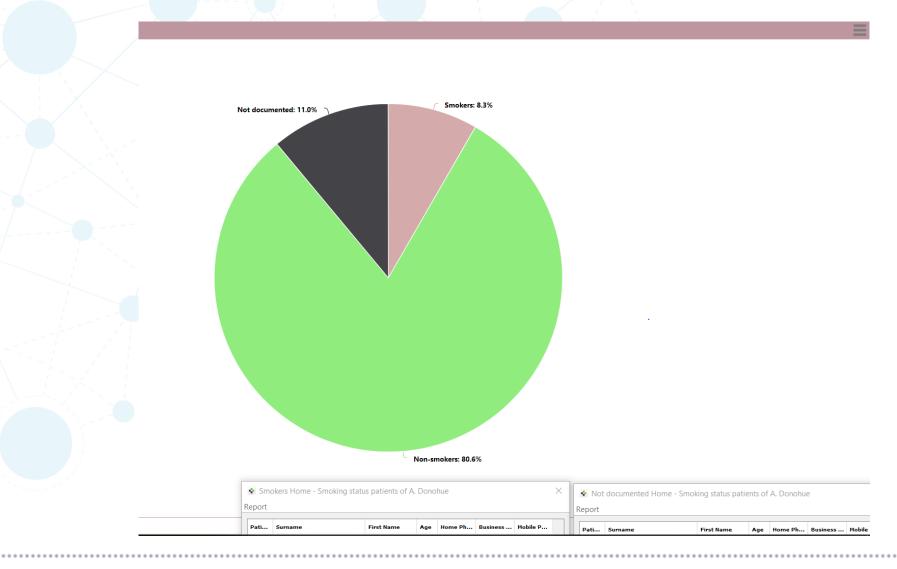

ohnson#!/vizhome/TheSpellsofHarryPotter/HarryPotterSpells







Hans Rosling Data Visualization https://www.youtube.com/watch?v=jbkSRLYSojo















gapingvoid











75% Recognized value of the dashboard

- To identify patients
- To have real-time data
- To create patient lists
- To show improved patient outcomes



**75**%

80% Liked how OntarioMD helped with learning to use Dashboard

Shared data with OntarioMD to improve the Dashboard











### **OntarioMD EMR Quality Dashboard-Preventive Care**







#### OntarioMD EMR Quality Dashboard-screening, immunizations







## **OntarioMD EMR Quality Dashboard-patient status**







### **OntarioMD EMR Quality Dashboard-cervical screening**



















#### OntarioMD EMR Quality Dashboard-smokers, non-smokers and?







#### 71

### OntarioMD EMR Quality Dashboard-active medication count







#### Children 30-42 Months: Immunizations

















#### 7

#### **OntarioMD EMR Quality Dashboard-when?**



Preventive Care Payments-MOHLTC

**Get your Flu Shot!** 











DEAR V AND OT WE DON PRAGRA

DEAR VARIOUS PARENTS, GRANDPARENTS, CO-WORKERS, AND OTHER "NOT COMPUTER PEOPLE."

WE DON'T MAGICALLY KNOW HOW TO DO EVERYTHING IN EVERY PROGRAM. WHEN WE HELP YOU, WE'RE USUALLY JUST DOING THIS:



PLEASE PRINT THIS FLOWCHART OUT AND TAPE IT NEAR YOUR SCREEN. CONGRATULATIONS; YOU'RE NOW THE LOCAL COMPUTER EXPERT!

## Questions?

https://www.xkcd.com/627/











......