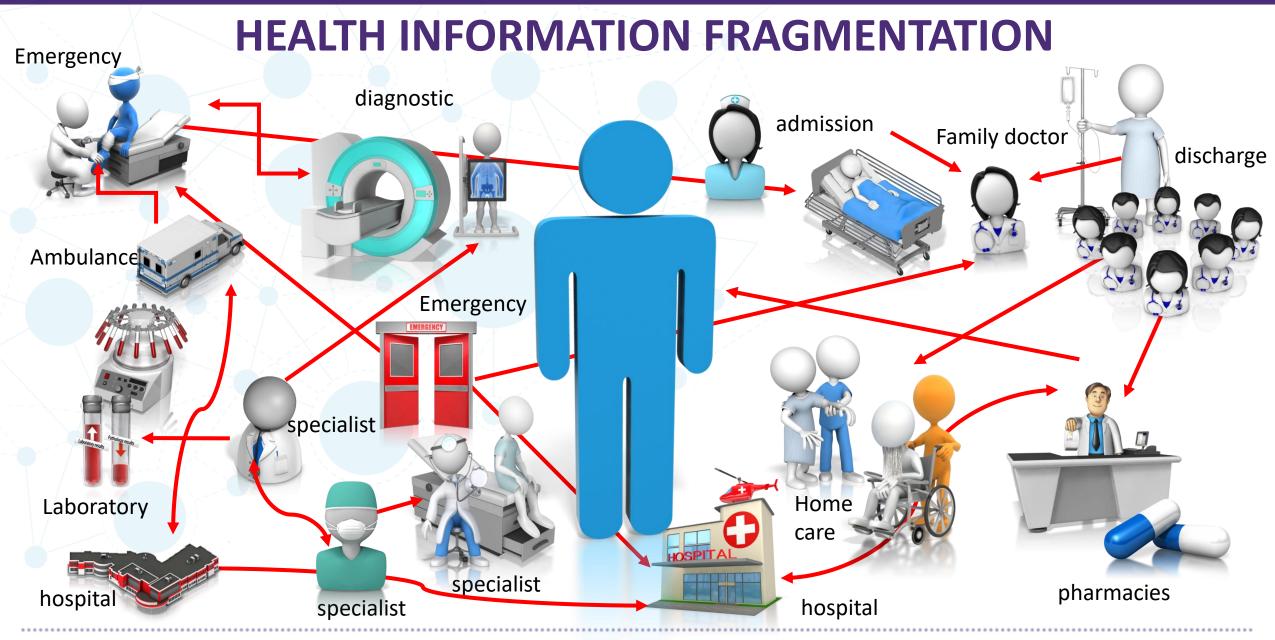

#### **Provincial Electronic Health Record (EHR)**

#### Question

Are you aware of the provincial EHR?

ConnectingOntario

ClinicalViewer

or

**ClinicalConnect** 

#### Question

Are you a user of the provincial EHR?

#### Question

Are you knowledgeable of what data is available in the EHR?