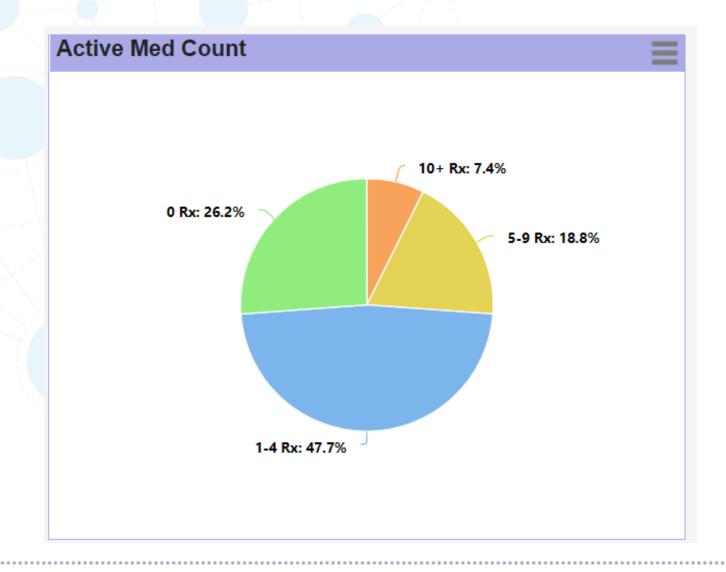

g Data Visualization https://www.youtube.com/watch?v=jbkSRLYSojo















gapingvoid











75% Recognized value of the dashboard

- To identify patients
- To have real-time data
- To create patient lists
- To show improved patient outcomes



**75**%

80% Liked how OntarioMD helped with learning to use Dashboard

Shared data with OntarioMD to improve the Dashboard











### **OntarioMD EMR Quality Dashboard-Preventive Care**







#### OntarioMD EMR Quality Dashboard-screening, immunizations







## **OntarioMD EMR Quality Dashboard-patient status**







### **OntarioMD EMR Quality Dashboard-cervical screening**



















#### OntarioMD EMR Quality Dashboard-smokers, non-smokers and?







#### 71

### OntarioMD EMR Quality Dashboard-active medication count







#### Children 30-42 Months: Immunizations

















#### 7

#### **OntarioMD EMR Quality Dashboard-when?**



Preventive Care Payments-MOHLTC

**Get your Flu Shot!** 











DEAR V AND OT WE DON PRAGRA

DEAR VARIOUS PARENTS, GRANDPARENTS, CO-WORKERS, AND OTHER "NOT COMPUTER PEOPLE."

WE DON'T MAGICALLY KNOW HOW TO DO EVERYTHING IN EVERY PROGRAM. WHEN WE HELP YOU, WE'RE USUALLY JUST DOING THIS:



PLEASE PRINT THIS FLOWCHART OUT AND TAPE IT NEAR YOUR SCREEN. CONGRATULATIONS; YOU'RE NOW THE LOCAL COMPUTER EXPERT!

## Questions?

https://www.xkcd.com/627/











......