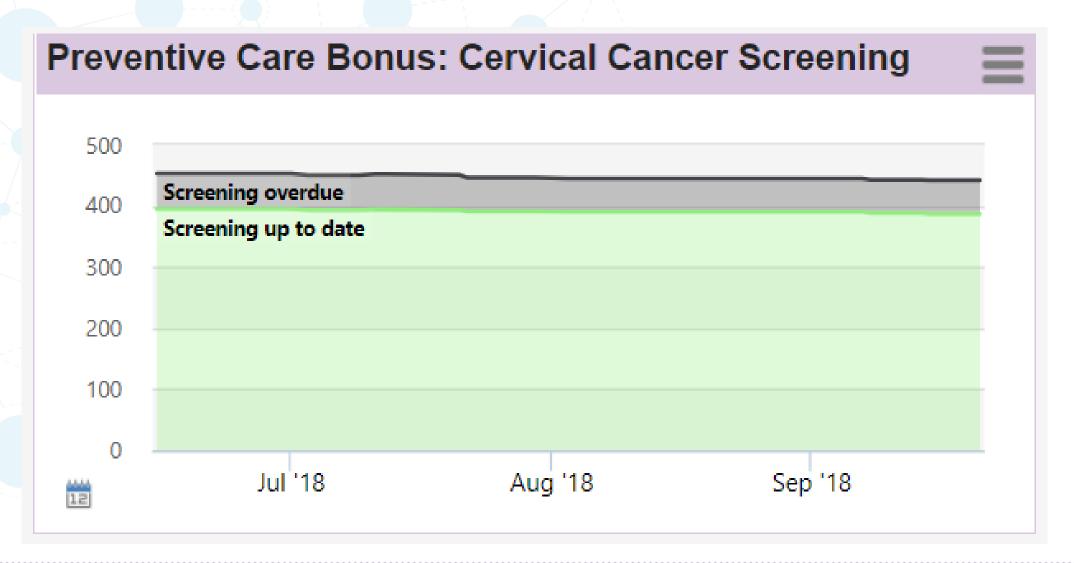

MD EMR Quality Dashboard**









https://public.tableau.com/profile/skybjohnson#!/vizhome/TheSpellsofHarryPotter/HarryPotterSpells







Hans Rosling Data Visualization https://www.youtube.com/watch?v=jbkSRLYSojo















gapingvoid











75% Recognized value of the dashboard

- To identify patients
- To have real-time data
- To create patient lists
- To show improved patient outcomes



**75**%

80% Liked how OntarioMD helped with learning to use Dashboard

Shared data with OntarioMD to improve the Dashboard











### **OntarioMD EMR Quality Dashboard-Preventive Care**







#### OntarioMD EMR Quality Dashboard-screening, immunizations







## **OntarioMD EMR Quality Dashboard-patient status**







### **OntarioMD EMR Quality Dashboard-cervical screening**



















#### OntarioMD EMR Quality Dashboard-smokers, non-smokers and?







#### 71

### OntarioMD EMR Quality Dashboard-active medication count







#### Children 30-42 Months: Immunizations

















#### 7

#### **OntarioMD EMR Quality Dashboard-when?**



Preventive Care Payments-MOHLTC

**Get your Flu Shot!** 











DEAR V AND OT WE DON PRAGRA

DEAR VARIOUS PARENTS, GRANDPARENTS, CO-WORKERS, AND OTHER "NOT COMPUTER PEOPLE."

WE DON'T MAGICALLY KNOW HOW TO DO EVERYTHING IN EVERY PROGRAM. WHEN WE HELP YOU, WE'RE USUALLY JUST DOING THIS:



PLEASE PRINT THIS FLOWCHART OUT AND TAPE IT NEAR YOUR SCREEN. CONGRATULATIONS; YOU'RE NOW THE LOCAL COMPUTER EXPERT!

## Questions?

https://www.xkcd.com/627/











......