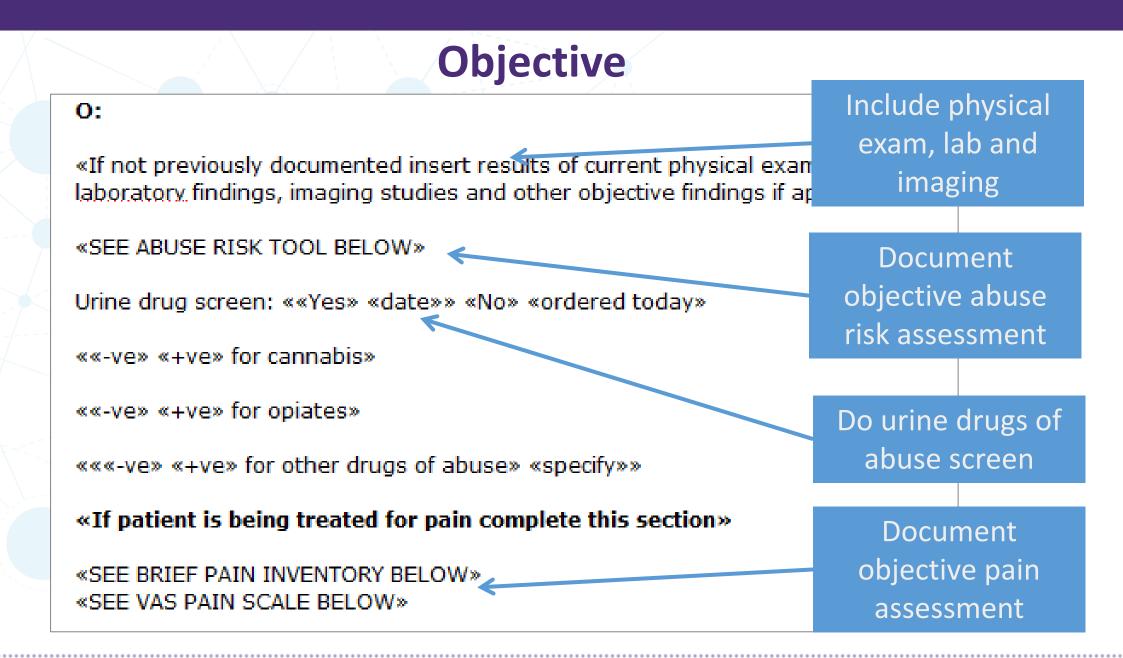

» «No»»

««Gabapentin» «Pregabalin» «specify dose» Response: «Partial» «None», Tolerability: «Good» «Poor», Continuing: «Yes» «No»»

«IR Opiod «specify drug and current dose» Response: «Partial» «None», Tolerability: «Good» «Poor», Continuing: «Yes» «No»»

«CR Opiod «specify drug and current dose» Response: «Partial» «None», Tolerability: «Good» «Poor», Continuing: «Yes» «No»»

«Other «specify drug and current dose» Response: «Partial» «None», Tolerability: «Good» «Poor», Continuing: «Yes» «No»»

«If patient is being treated for non-pain indication complete this section»

«Insert description of condition and temporal course of disease for which patient is being treated with marijuana»

#### Describe prior treatment modalities and response

If non-pain indication provide description











#### Assessment















### **Clinical Tools**

#### **Telus Practice Solutions Version**









#### **Abuse Risk Tool**

| buse Risk ToolVisitis screening tool is meant to be completed by the patient.Date |                                      | Date:       | e: Apr 23, 201 |  |
|-----------------------------------------------------------------------------------|--------------------------------------|-------------|----------------|--|
| tient Name:                                                                       |                                      |             |                |  |
| Please check all that app                                                         | ly to you.                           |             | Male [         |  |
| Select patient gender by c