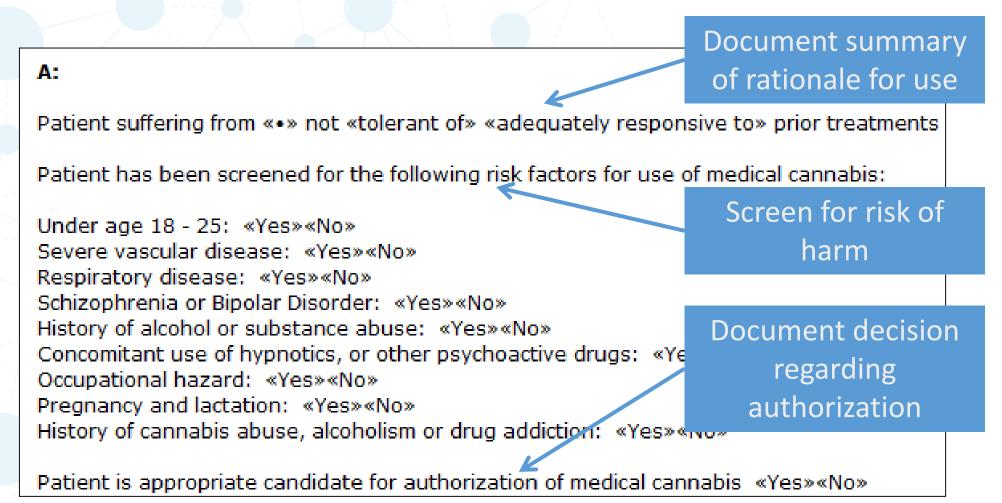

» «Pregabalin» «specify dose» Response: «Partial» «None», Tolerability: «Good» «Poor», Continuing: «Yes» «No»»

«IR Opiod «specify drug and current dose» Response: «Partial» «None», Tolerability: «Good» «Poor», Continuing: «Yes» «No»»

«CR Opiod «specify drug and current dose» Response: «Partial» «None», Tolerability: «Good» «Poor», Continuing: «Yes» «No»»

«Other «specify drug and current dose» Response: «Partial» «None», Tolerability: «Good» «Poor», Continuing: «Yes» «No»»

«If patient is being treated for non-pain indication complete this section»

«Insert description of condition and temporal course of disease for which patient is being treated with marijuana»

#### Describe prior treatment modalities and response

If non-pain indication provide description











#### Assessment















### **Clinical Tools**

#### **Telus Practice Solutions Version**









#### **Abuse Risk Tool**

| buse Risk ToolVisitis screening tool is meant to be completed by the patient.Date |                                      | Date:       | e: Apr 23, 201 |  |
|-----------------------------------------------------------------------------------|--------------------------------------|-------------|----------------|--|
| tient Name:                                                                       |                                      |             |                |  |
| Please check all that app                                                         | ly to you.                           |             | Male [         |  |
| Select patient gender by cl