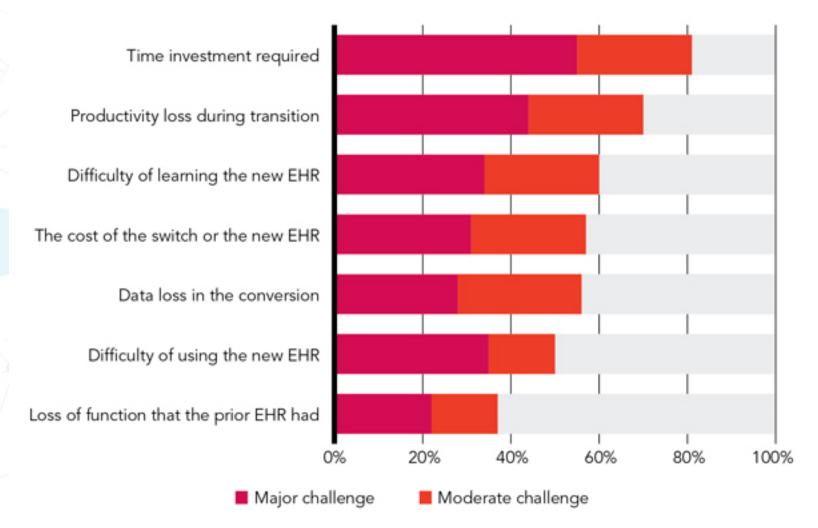

# Outline Why - Is it inevitable? How - Steps and Tools What - Data – 5 key steps to Migration Goals – Short , Medium, Long Term

Meet operational and patient care needs
Insure clinic efficiency
Prevent system "workarounds"
Minimize disruption during transition