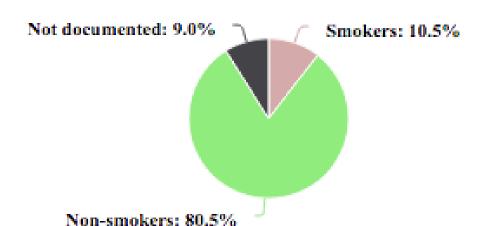

For your patients, this dashboard shows:

- · Patient Status: We suggest you confirm this displays a reasonable count for your active patients as this is the base population for all other metrics.
- · Smoking Status shows your progress in documenting smoking in a system-recognized way, which enables its use in future clinical tools.
- · Active Med Count shows a breakdown of polypharmacy patients, which can be an indicator of the complexity of your practice.
- · The Significant Rx Use table identifies polypharmacy patient who have not been seen in 3 months. Clicking on a table row will display a list of patients that you may wish to engage in follow-up.