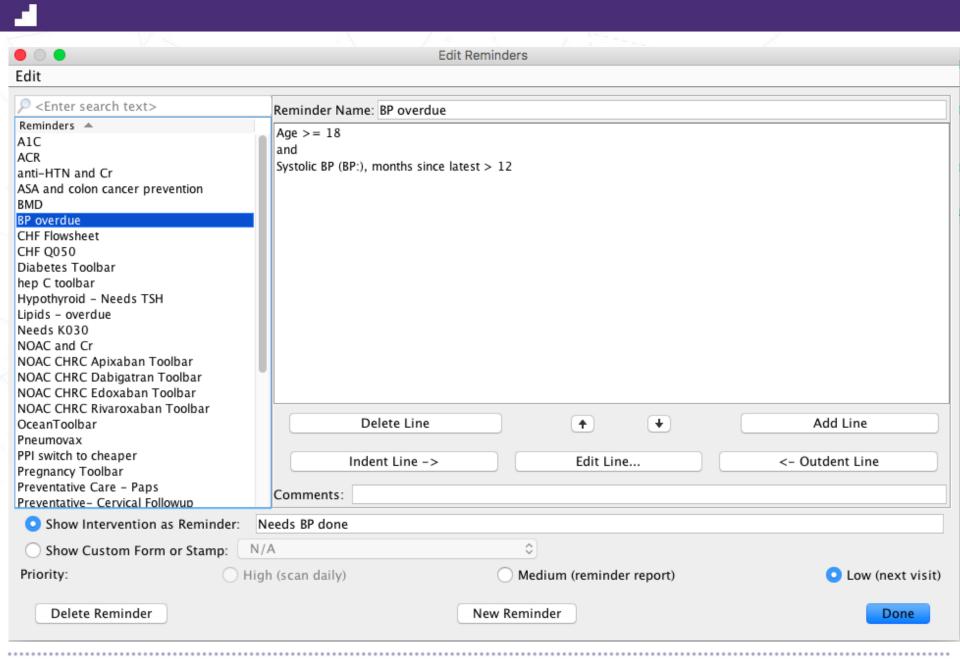

### **Domain: Routine Screening**

- AAA
- BP
- Weight
- BMD
- Smoking
- A1C
- Lipids

- Child physicals
- Adult physicals
- Hep C screening
- Accurate family histories

Updates Available Do you want to restart to install these updates now or try tonight?

#### **Domain: Routine Screening**

- AAA
- BP
- Weight
- BMD
- Smoking
- A1C
- Lipids

- Child physicals
- Adult physicals
- Hep C screening
- Accurate family histories