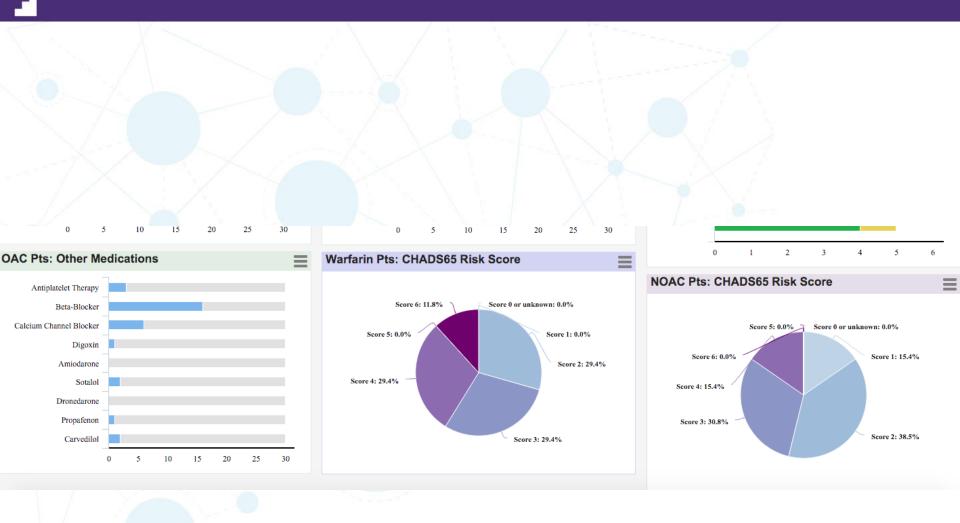

For your patients, this dashboard shows:

- · Patient Status: We suggest you confirm this displays a reasonable count for your active patients as this is the base population for all other metrics.
- · Smoking Status shows your progress in documenting smoking in a system-recognized way, which enables its use in future clinical tools.
- · Active Med Count shows a breakdown of polypharmacy patients, which can be an indicator of the complexity of your practice.
- · The Significant Rx Use table identifies polypharmacy patient who have not been seen in 3 months. Clicking on a table row will display a list of patients that you may wish to engage in follow-up.