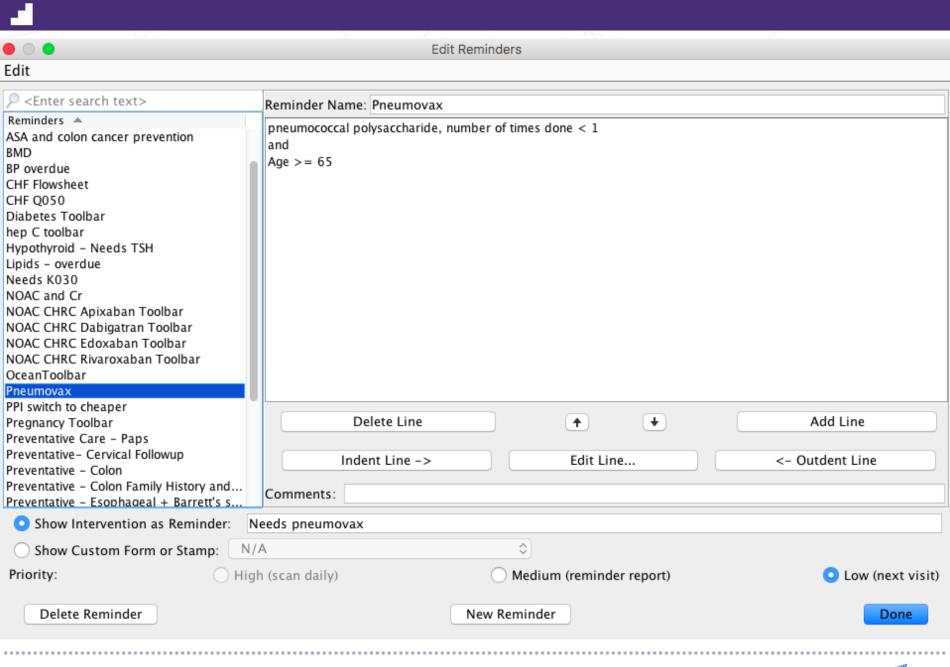

#### **Domain: Immunizations**

- Childhood immunizations for bonus
- Childhood immunization 4-6yo
- Gardasil
- Influenza
- Pneumococcal
- Zostavax
- Adacel
- MMR/mumps
- Immunization prior to cancer treatment and biologics