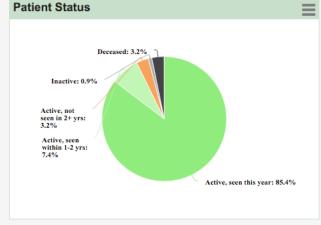

For your patients, this dashboard shows:

- · Patient Status: We suggest you confirm this displays a reasonable count for your active patients as this is the base population for all other metrics.
- · Smoking Status shows your progress in documenting smoking in a system-recognized way, which enables its use in future clinical tools.
- · Active Med Count shows a breakdown of polypharmacy patients, which can be an indicator of the complexity of your practice.
- · The Significant Rx Use table identifies polypharmacy patient who have not been seen in 3 months. Clicking on a table row will display a list of patients that you may wish to engage in follow-up.