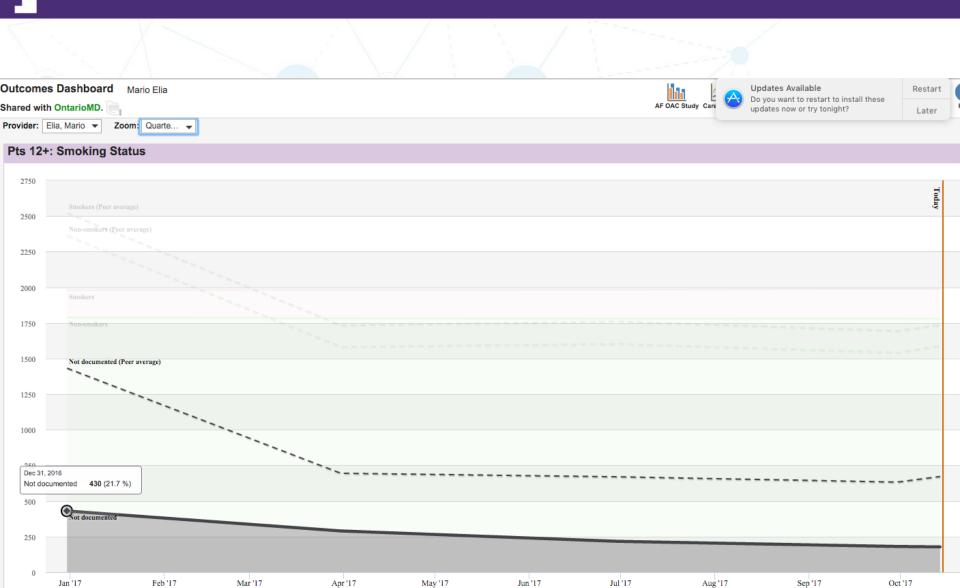

|                                            | New Reminder             | Done                               |  |  |
|                                                                                                                                                                                                                                                                                                                                                                                                                                                                                                      |                                            |                          |                                    |  |  |





#### Pts 12+: Smoking Status















#### **Adults 18+: Obesity Screening**







#### **Domain: Medication Safety**

- Prednisone
- NOAC
- Warfarin
- Amiodarone
- Digoxin
- Contraceptives
- NSAIDs
- PPI
- Synthroid/Eltroxin
- Prolia
- Bisphosphonate
- Sick Day Meds (SADMANS)
- Antipsychotics

- Phenytoin
- Lamotrigine
- Valproic Acid
- Folic acid supplementation
- IUD
- ACE/ARB/thiazides/
- aldosterone antagonists
- Lihtium
- Methotrexate
- Sulfasalazine
- Leflunamide
- Hydrochloroquine

- Mycophenolate
- Azathioprine
- Biologics
- Promodone
- Opioids
- Testosterone replacement therapy
- Allopurinol
- HRT
- Meds review if > 8 total meds































#### Edit Reminders

Edit











Delete Reminder



Done

New Reminder

#### **Domain: Immunizations**

- Childhood immunizations for bonus
- Childho