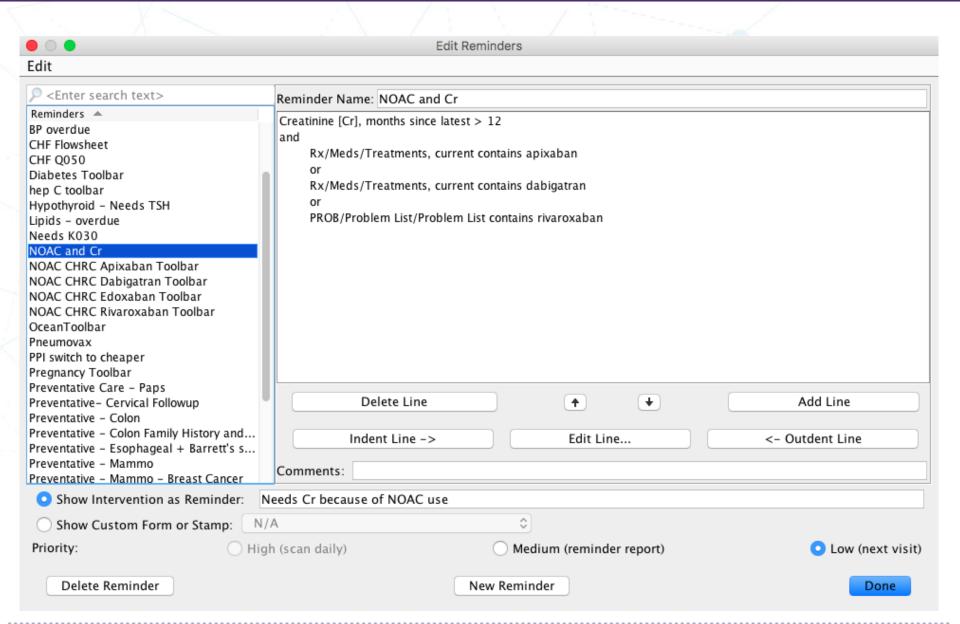

#### **Domain: Medication Safety**

- Prednisone
- NOAC
- Warfarin
- Amiodarone
- Digoxin
- Contraceptives
- NSAIDs
- PPI
- Synthroid/Eltroxin
- Prolia
- Bisphosphonate
- Sick Day Meds (SADMANS)
- Antipsychotics