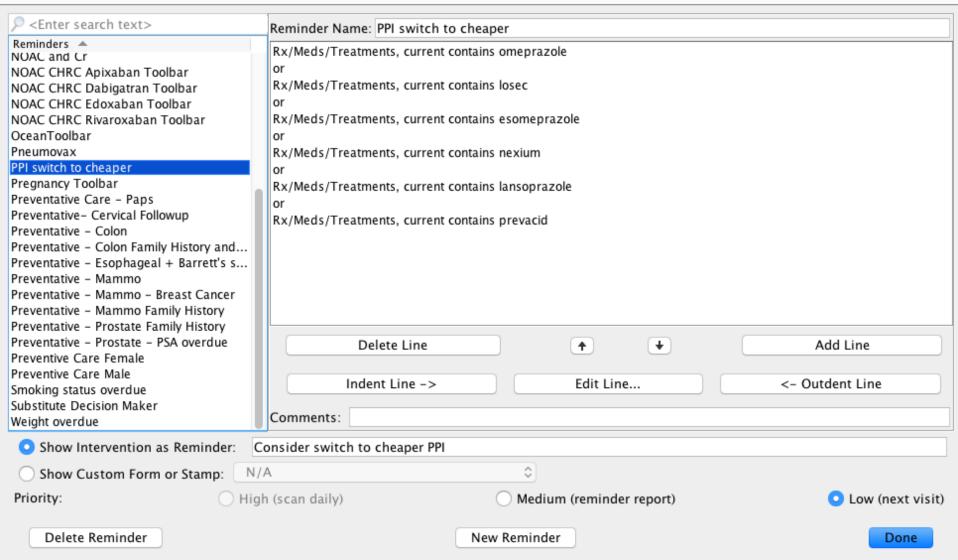

#### **Domain: Medication Safety**

- Prednisone
- NOAC
- Warfarin
- Amiodarone
- Digoxin
- Contraceptives
- NSAIDs
- PPI
- Synthroid/Eltroxin
- Prolia
- Bisphosphonate
- Sick Day Meds (SADMANS)
- Antipsychotics