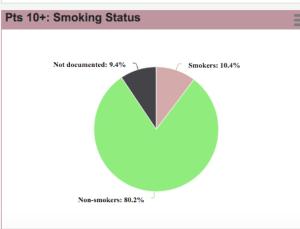

For your patients, this dashboard shows:

- · Patient Status: We suggest you confirm this displays a reasonable count for your active patients as this is the base population for all other metrics.
- · Smoking Status shows your progress in documenting smoking in a system-recognized way, which enables its use in future clinical tools.
- · Active Med Count shows a breakdown of polypharmacy patients, which can be an indicator of the complexity of your practice.
- · The Significant Rx Use table identifies polypharmacy patient who have not been seen in 3 months. Clicking on a table row will display a list of patients that you may wish to engage in follow-up.

#### Pts 12+: Smoking Status