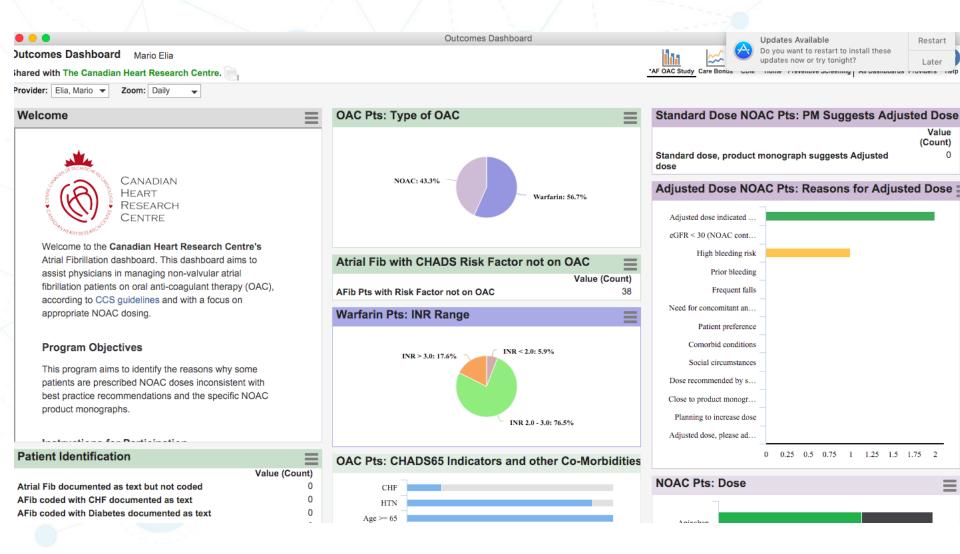

#### Welcome

Outcomes Dashboard

Welcome

This is the "Home" dashboard which aims to provide a sampling of practice metrics. Clicking on any graph region will display a list of corresponding patients.

Mario Elia

For your patients, this dashboard shows:

- · Patient Status: We suggest you confirm this displays a reasonable count for your active patients as this is the base population for all other metrics.
- · Smoking Status shows your progress in documenting smoking in a system-recognized way, which enables its use in future clinical tools.
- · Active Med Count shows a breakdown of polypharmacy patients, which can be an indicator of the complexity of your practice.
- · The Significant Rx Use table identifies polypharmacy patient who have not been seen in 3 months. Clicking on a table row will display a list of patients that you may wish to engage in follow-up.

More detailed information and data entry tips are available in Help.

In the future, we will use this space to announce new dashboards as they are commissioned by various health organizations that want to help you on your clinical quality improvement journey.