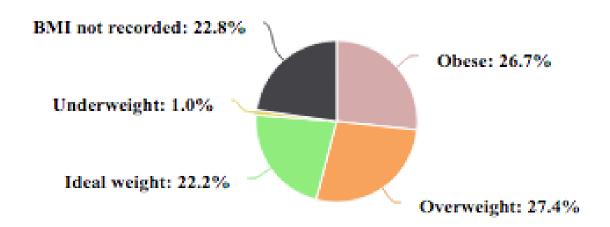

| New Reminder             | Done                               |  |  |
|                                                                                                                                                                                                                                                                                                                                                                                                                                                                                                      |                                            |                          |                                    |  |  |





#### Pts 12+: Smoking Status















#### **Adults 18+: Obesity Screening**







#### **Domain: Medication Safety**

- Prednisone
- NOAC
- Warfarin
- Amiodarone
- Digoxin
- Contraceptives
- NSAIDs
- PPI
- Synthroid/Eltroxin
- Prolia
- Bisphosphonate
- Sick Day Meds (SADMANS)
- Antipsychotics

- Phenytoin
- Lamotrigine
- Valproic Acid
- Folic acid supplementation
- IUD
- ACE/ARB/thiazides/
- aldosterone antagonists
- Lihtium
- Methotrexate
- Sulfasalazine
- Leflunamide
- Hydrochloroquine

- Mycophenolate
- Azathioprine
- Biologics
- Promodone
- Opioids
- Testosterone replacement therapy
- Allopurinol
- HRT
- Meds review if > 8 total meds































#### Edit Reminders

Edit











Delete Reminder



Done

New Reminder

#### **Domain: Immunizations**

- Childhood immunizations for bonus
- Childhood immunization 4-6yo
- Gardasil
- Influenza
- P