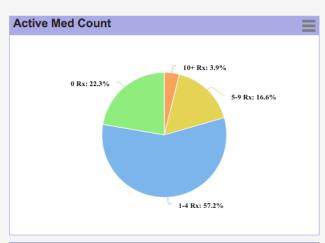

For your patients, this dashboard shows:

- · Patient Status: We suggest you confirm this displays a reasonable count for your active patients as this is the base population for all other metrics.
- · Smoking Status shows your progress in documenting smoking in a system-recognized way, which enables its use in future clinical tools.
- · Active Med Count shows a breakdown of polypharmacy patients, which can be an indicator of the complexity of your practice.
- · The Significant Rx Use table identifies polypharmacy patient who have not been seen in 3 months. Clicking on a table row will display a list of patients that you may wish to engage in follow-up.