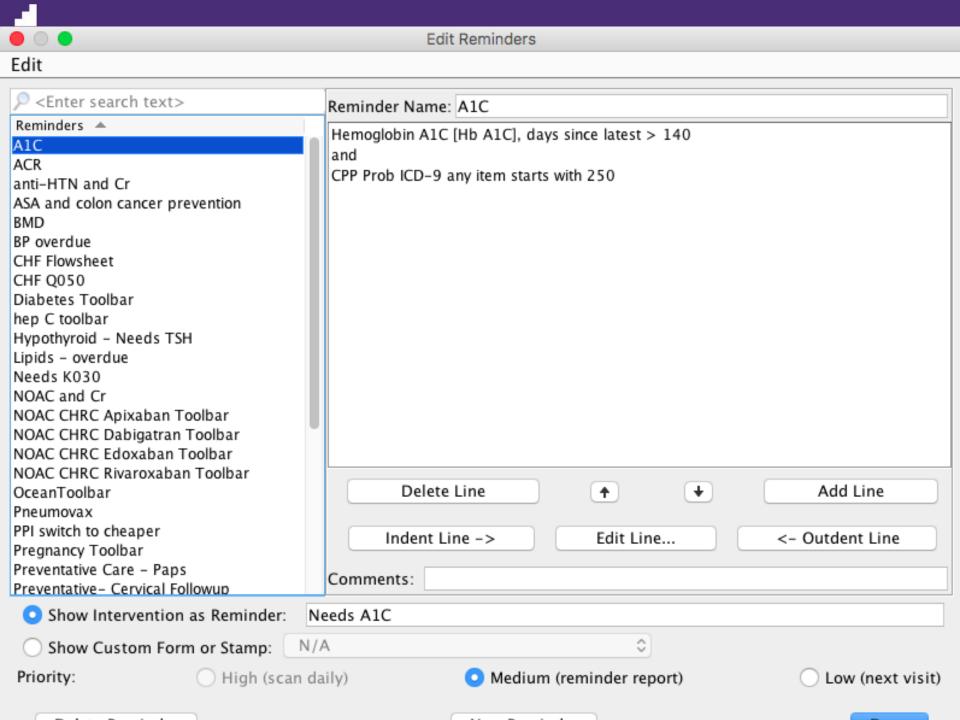

### **Domain: Routine Screening**

- AAA
- BP
- Weight
- BMD
- Smoking
- A1C
- Lipids

- Child physicals
- Adult physicals
- Hep C screening
- Accurate family histories

Updates Available Do you want to restart to install these updates now or try tonight?

#### **Domain: Routine Screening**

- AAA
- BP
- Weight
- BMD
- Smoking
- A1C
- Lipids

- Child physicals
- Adult physicals
- Hep C screening
- Accurate family histories