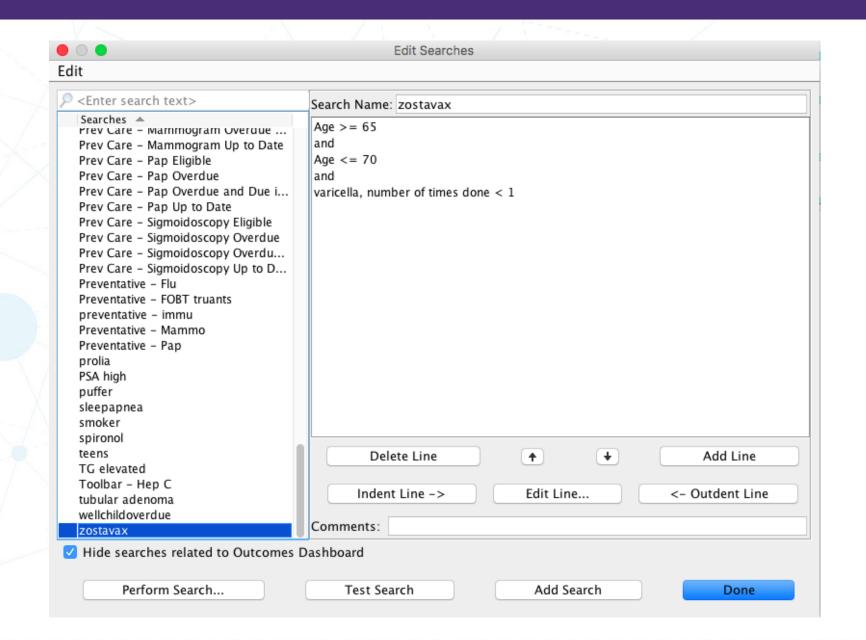

#### **Domain: Immunizations**

- Childhood immunizations for bonus
- Childhood immunization 4-6yo
- Gardasil
- Influenza
- Pneumococcal
- Zostavax
- Adacel
- MMR/mumps
- Immunization prior to cancer treatment and biologics