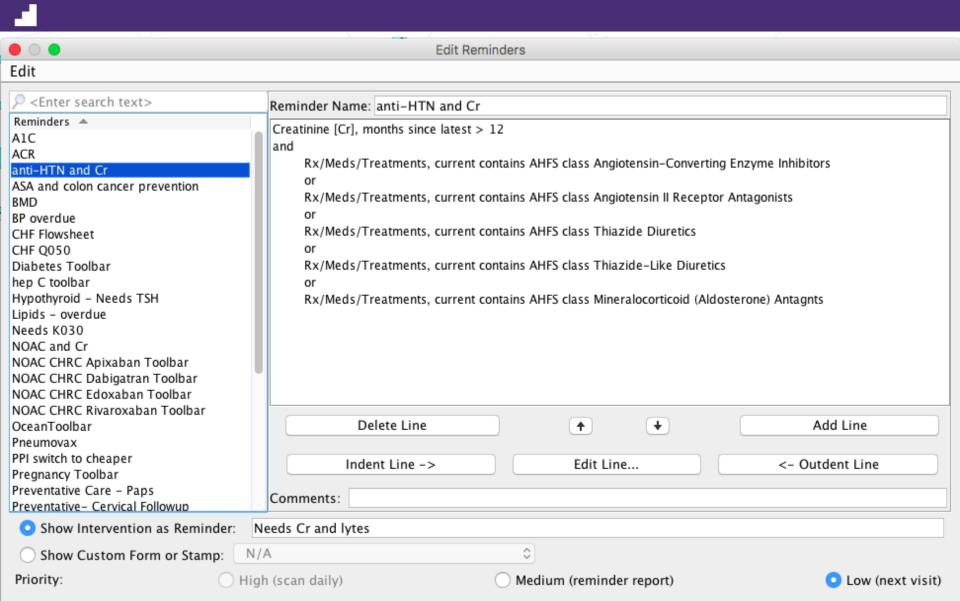

#### **Domain: Medication Safety**

- Prednisone
- NOAC
- Warfarin
- Amiodarone
- Digoxin
- Contraceptives
- NSAIDs
- PPI
- Synthroid/Eltroxin
- Prolia
- Bisphosphonate
- Sick Day Meds (SADMANS)
- Antipsychotics

- Phenytoin
- Lamotrigine
- Valproic Acid
- Folic acid supplementation
- IUD
- ACE/ARB/thiazides/
- aldosterone antagonists
- Lihtium
- Methotrexate
- Sulfasalazine
- Leflunamide
- Hydrochloroquine

- Mycophenolate
- Azathioprine
- Biologics
- Promodone
- Opioids
- Testosterone replacement therapy
- Allopurinol
- HRT
- Meds review if > 8 total meds