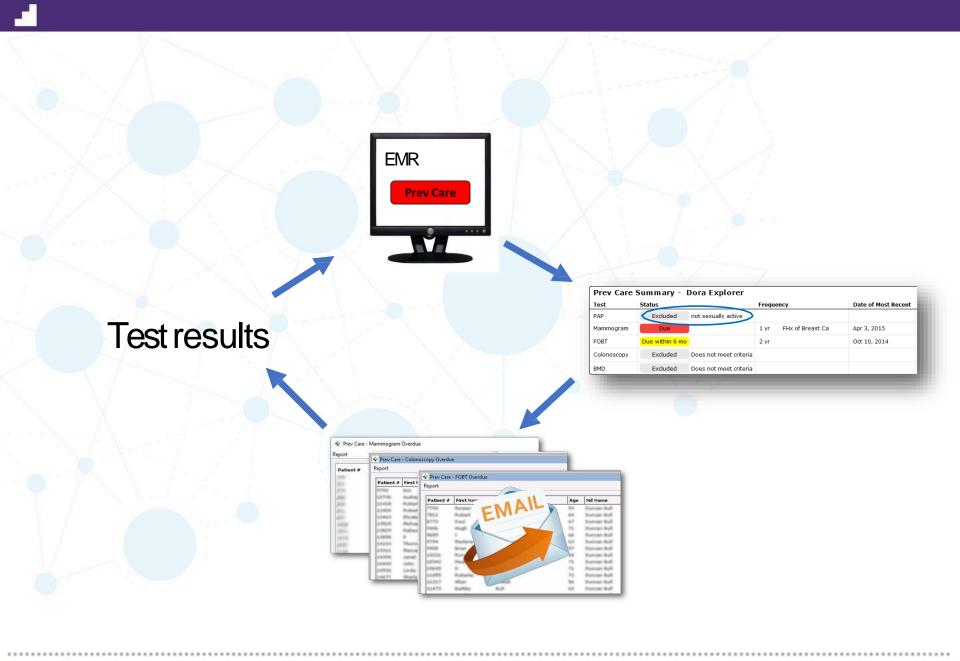

#### **Prev Care Button**

#### **Prev Care Button**

Prev Care Button

Prev Care

|   | Prev Care   | Summary - Dora Explorer |               |                     |                  |             |          |  |  |  |
|---|-------------|-------------------------|---------------|---------------------|------------------|-------------|----------|--|--|--|
| 1 | Test        | Status                  | Frequency     | Date of Most Recent | Response         |             |          |  |  |  |
|   | PAP         | Due                     | 3 yr          |                     | Add              |             | Criteria |  |  |  |
|   | Mammogram   | Up to Date              | 2 yr          | Apr 3, 2015         | Add              |             | Criteria |  |  |  |
|   | FOBT        | Due within 6 mo         | 2 yr          | Oct 10, 2014        | Add Kit Provided | Oct 9, 2016 | Criteria |  |  |  |
|   | Colonoscopy | Excluded Does not       | meet criteria |                     | Add              |             | Criteria |  |  |  |
|   | BMD         | Excluded Does not       | meet criteria |                     | Add              |             | Criteria |  |  |  |

#### Preventive Care Email Notifications