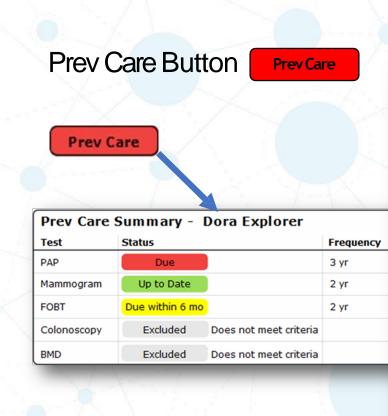

#### **Prev Care Button**

Prev Care Button

Prev Care

|   | Prev Care   | Summary - Dora Explorer |               |                     |                  |             |          |  |  |  |
|---|-------------|-------------------------|---------------|---------------------|------------------|-------------|----------|--|--|--|
| 1 | Test        | Status                  | Frequency     | Date of Most Recent | Response         |             |          |  |  |  |
|   | PAP         | Due                     | 3 yr          |                     | Add              |             | Criteria |  |  |  |
|   | Mammogram   | Up to Date              | 2 yr          | Apr 3, 2015         | Add              |             | Criteria |  |  |  |
|   | FOBT        | Due within 6 mo         | 2 yr          | Oct 10, 2014        | Add Kit Provided | Oct 9, 2016 | Criteria |  |  |  |
|   | Colonoscopy | Excluded Does not       | meet criteria |                     | Add              |             | Criteria |  |  |  |
|   | BMD         | Excluded Does not       | meet criteria |                     | Add              |             | Criteria |  |  |  |

| Prev Care Summary - Dora Explorer |                 |                        |           |                     |          |             |             |          |
|-----------------------------------|-----------------|------------------------|-----------|---------------------|----------|-------------|-------------|----------|
| Test                              | Status          |                        | Frequency | Date of Most Recent | Response |             |             |          |
| PAP                               | Due             |                        | 3 yr      |                     | Add      |             |             | Criteria |
| Mammogram                         | Up to Date      |                        | 2 yr      | Apr 3, 2015         | Add      |             |             | Criteria |
| FOBT                              | Due within 6 mo |                        | 2 yr      | Oct 10, 2014        | Add      | it Provided | Oct 9, 2016 | Criteria |
| Colonoscopy                       | Excluded        | Does not meet criteria |           |                     | Add      |             |             | Criteria |
| BMD                               | Excluded        | Does not meet criteria |           |                     | Add      |             |             | Criteria |

| Prev Care Summary - Dora Explorer |                 |                      |           |                     |                  |             |          |  |
|-----------------------------------|-----------------|----------------------|-----------|---------------------|------------------|-------------|----------|--|
| Test                              | Status          |                      | Frequency | Date of Most Recent | Response         |             |          |  |
| PAP                               | Due             |                      | 3 yr      |                     | Add              |             | Criteria |  |
| Mammogram                         | Up to Date      |                      | 2 yr      | Apr 3, 2015         | Add              |             | Criteria |  |
| FOBT                              | Due within 6 mo |                      | 2 yr      | Oct 10, 2014        | Add Kit Provided | Oct 9, 2016 | Criteria |  |
| Colonoscopy                       | Excluded        | Does not meet criter | 3         |                     | Add              |             | Criteria |  |
| BMD                               | Excluded        | Does not meet criter |           |                     | Add              |             | Criteria |  |

| Prev Care Summary - Dora Explorer |                 |                        |           |                              |     |              |             |          |
|-----------------------------------|-----------------|------------------------|-----------|------------------------------|-----|--------------|-------------|----------|
| Test                              | Status          |                        | Frequency | Date of Most Recent Response |     |              |             |          |
| PAP                               | Due             |                        | 3 yr      |                              | Add |              |             | Criteria |
| Mammogram                         | Up to Date      |                        | 2 yr      | Apr 3, 2015                  | Add |              |             | Criteria |
| FOBT                              | Due within 6 mo |                        | 2 yr      | Oct 10, 2014                 | Add | Kit Provided | Oct 9, 2016 | Criteria |
| Colonoscopy                       | Excluded        | Does not meet criteria |           |                              | Add |              |             | Criteria |
| BMD                               | Excluded        | Does not meet criteria |           |                              | Add |              |             | Criteria |