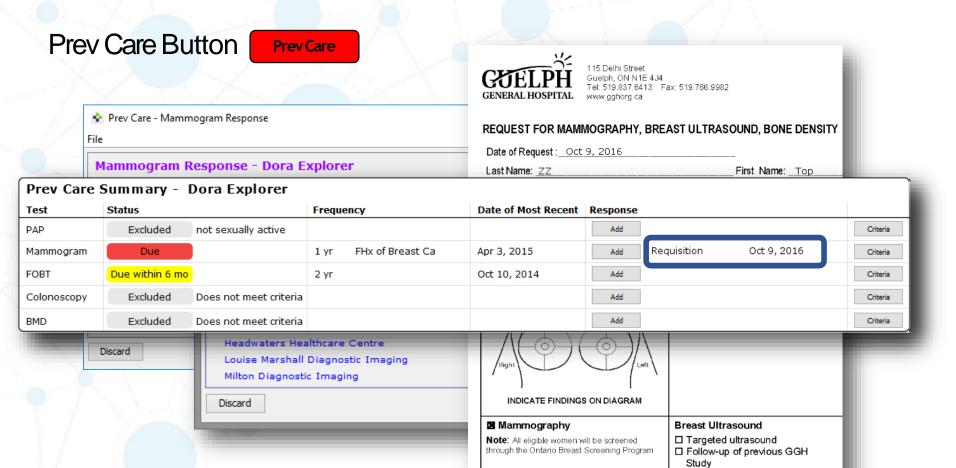

#### **Prev Care Button**

Prev Care Button

Prev Care

|   | Prev Care   | Summary - Dora Explorer |               |                     |                  |             |          |  |  |  |
|---|-------------|-------------------------|---------------|---------------------|------------------|-------------|----------|--|--|--|
| 1 | Test        | Status                  | Frequency     | Date of Most Recent | Response         |             |          |  |  |  |
|   | PAP         | Due                     | 3 yr          |                     | Add              |             | Criteria |  |  |  |
|   | Mammogram   | Up to Date              | 2 yr          | Apr 3, 2015         | Add              |             | Criteria |  |  |  |
|   | FOBT        | Due within 6 mo         | 2 yr          | Oct 10, 2014        | Add Kit Provided | Oct 9, 2016 | Criteria |  |  |  |
|   | Colonoscopy | Excluded Does not       | meet criteria |                     | Add              |             | Criteria |  |  |  |
|   | BMD         | Excluded Does not       | meet criteria |                     | Add              |             | Criteria |  |  |  |

| Prev Care Summary - Dora Explorer |                 |                        |           |                     |          |             |             |          |
|-----------------------------------|-----------------|------------------------|-----------|---------------------|----------|-------------|-------------|----------|
| Test                              | Status          |                        | Frequency | Date of Most Recent | Response |             |             |          |
| PAP                               | Due             |                        | 3 yr      |                     | Add      |             |             | Criteria |
| Mammogram                         | Up to Date      |                        | 2 yr      | Apr 3, 2015         | Add      |             |             | Criteria |
| FOBT                              | Due within 6 mo |                        | 2 yr      | Oct 10, 2014        | Add      | it Provided | Oct 9, 2016 | Criteria |
| Colonoscopy                       | Excluded        | Does not meet criteria |           |                     | Add      |             |             | Criteria |
| BMD                               | Excluded        | Does not meet criteria |           |                     | Add      |             |             | Criteria |

| Prev Care Summary - Dora Explorer |                 |                      |           |                     |                  |             |          |  |
|-----------------------------------|-----------------|----------------------|-----------|---------------------|------------------|-------------|----------|--|
| Test                              | Status          |                      | Frequency | Date of Most Recent | Response         |             |          |  |
| PAP                               | Due             |                      | 3 yr      |                     | Add              |             | Criteria |  |
| Mammogram                         | Up to Date      |                      | 2 yr      | Apr 3, 2015         | Add              |             | Criteria |  |
| FOBT                              | Due within 6 mo |                      | 2 yr      | Oct 10, 2014        | Add Kit Provided | Oct 9, 2016 | Criteria |  |
| Colonoscopy                       | Excluded        | Does not meet criter | 3         |                     | Add              |             | Criteria |  |
| BMD                               | Excluded        | Does not meet criter |           |                     | Add              |             | Criteria |  |

| Prev Care Summary - Dora Explorer |                 |                        |           |                              |     |              |             |          |
|-----------------------------------|-----------------|------------------------|-----------|------------------------------|-----|--------------|-------------|----------|
| Test                              | Status          |                        | Frequency | Date of Most Recent Response |     |              |             |          |
| PAP                               | Due             |                        | 3 yr      |                              | Add |              |             | Criteria |
| Mammogram                         | Up to Date      |                        | 2 yr      | Apr 3, 2015                  | Add |              |             | Criteria |
| FOBT                              | Due within 6 mo |                        | 2 yr      | Oct 10, 2014                 | Add | Kit Provided | Oct 9, 2016 | Criteria |
| Colonoscopy                       | Excluded        | Does not meet criteria |           |                              | Add |              |             | Criteria |
| BMD                               | Excluded        | Does not meet criteria |           |                              | Add |              |             | Criteria |

| Prev Care   | Prev Care Summary - Dora Explorer |                        |           |                     |                              |          |  |  |
|-------------|-----------------------------------|------------------------|-----------|---------------------|------------------------------|----------|--|--|
| Test        | Status                            |                        | Frequency | Date of Most Recent | Response                     |          |  |  |
| PAP         | Excluded                          | not sexually active    |           |                     | Add                          | Criteria |  |  |
| Mammogram   | Up to Date                        |                        | 2 yr      | Apr 3, 2015         | Add                          | Criteria |  |  |
| FOBT        | Due within 6 mo                   |                        | 2 yr      | Oct 10, 2014        | Add Kit Provided Oct 9, 2016 | Criteria |  |  |
| Colonoscopy | Excluded                          | Does not meet criteria |           |                     | Add                          | Criteria |  |  |
| BMD         | Excluded                          | Does not meet criteria |           |                     | Add                          | Criteria |  |  |

| Prev Care   | Prev Care Summary - Dora Explorer |                       |                     |          |          |  |  |  |
|-------------|-----------------------------------|-----------------------|---------------------|----------|----------|--|--|--|
| Test        | Status                            | Frequency             | Date of Most Recent | Response |          |  |  |  |
| PAP         | Excluded not sexually active      |                       |                     | Add      | Criteria |  |  |  |
| Mammogram   | Due                               | 1 yr FHx of Breast Ca | Apr 3, 2015         | Add      | Criteria |  |  |  |
| FOBT        | Due within 6 mo                   | 2 yr                  | Oct 10, 2014        | Add      | Criteria |  |  |  |
| Colonoscopy | Excluded Does not meet criteria   | 3                     |                     | Add      | Criteria |  |  |  |
| BMD         | Excluded Does not meet criteria   | 3                     |                     | Add      | Criteria |  |  |  |