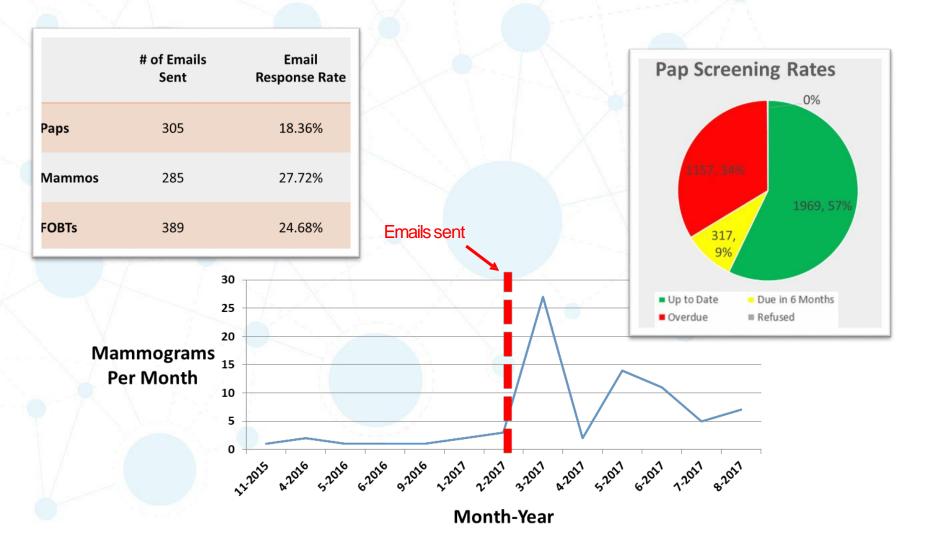

| Response |          |  |  |  |
| PAP         | Excluded not sexually active      |                       |                     | Add      | Criteria |  |  |  |
| Mammogram   | Due                               | 1 yr FHx of Breast Ca | Apr 3, 2015         | Add      | Criteria |  |  |  |
| FOBT        | Due within 6 mo                   | 2 yr                  | Oct 10, 2014        | Add      | Criteria |  |  |  |
| Colonoscopy | Excluded Does not meet criteria   | 3                     |                     | Add      | Criteria |  |  |  |
| BMD         | Excluded Does not meet criteria   | 3                     |                     | Add      | Criteria |  |  |  |











☐ Other

#### Preventive Care Email Notifications











### **Preventive Care**