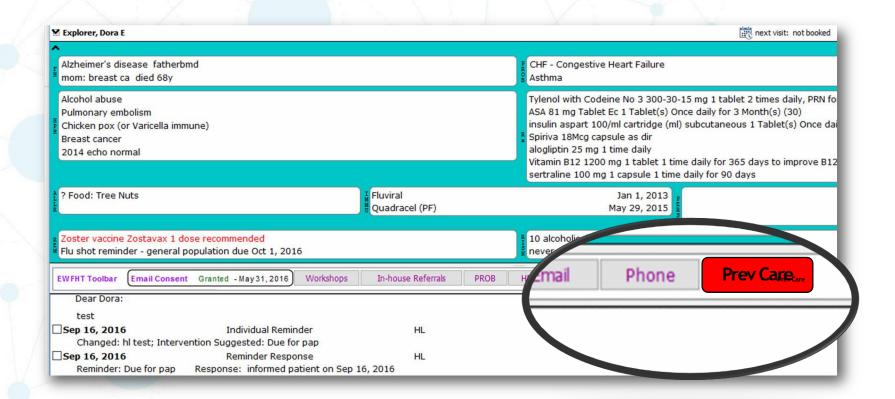

#### **Prev Care Button**

#### **Prev Care Button**

Prev Care Button

Prev Care

|   | Prev Care   | Summary - Dora Explorer |               |                     |                  |             |          |  |  |  |
|---|-------------|-------------------------|---------------|---------------------|------------------|-------------|----------|--|--|--|
| 1 | Test        | Status                  | Frequency     | Date of Most Recent | Response         |             |          |  |  |  |
|   | PAP         | Due                     | 3 yr          |                     | Add              |             | Criteria |  |  |  |
|   | Mammogram   | Up to Date              | 2 yr          | Apr 3, 2015         | Add              |             | Criteria |  |  |  |
|   | FOBT        | Due within 6 mo         | 2 yr          | Oct 10, 2014        | Add Kit Provided | Oct 9, 2016 | Criteria |  |  |  |
|   | Colonoscopy | Excluded Does not       | meet criteria |                     | Add              |             | Criteria |  |  |  |
|   | BMD         | Excluded Does not       | meet criteria |                     | Add              |             | Criteria |  |  |  |