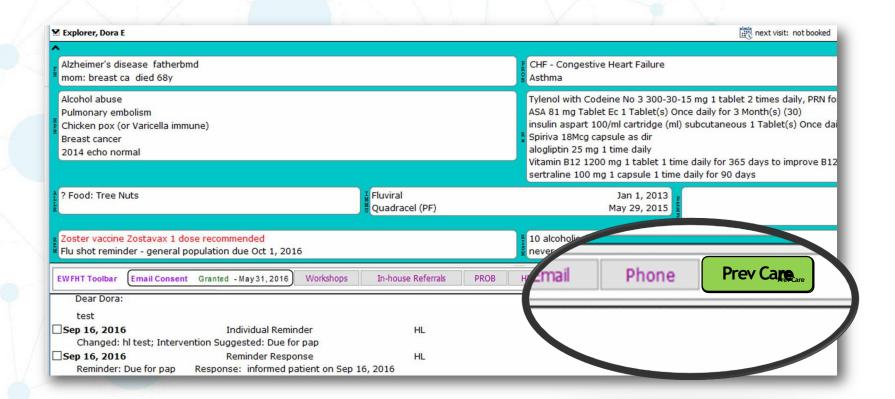

#### **Prev Care Button**

#### **Prev Care Button**

Prev Care Button

Prev Care

|   | Prev Care   | Summary - Dora Explorer |               |                     |                  |             |          |  |  |  |
|---|-------------|-------------------------|---------------|---------------------|------------------|-------------|----------|--|--|--|
| 1 | Test        | Status                  | Frequency     | Date of Most Recent | Response         |             |          |  |  |  |
|   | PAP         | Due                     | 3 yr          |                     | Add              |             | Criteria |  |  |  |
|   | Mammogram   | Up to Date              | 2 yr          | Apr 3, 2015         | Add              |             | Criteria |  |  |  |
|   | FOBT        | Due within 6 mo         | 2 yr          | Oct 10, 2014        | Add Kit Provided | Oct 9, 2016 | Criteria |  |  |  |
|   | Colonoscopy | Excluded Does not       | meet criteria |                     | Add              |             | Criteria |  |  |  |
|   | BMD         | Excluded Does not       | meet criteria |                     | Add              |             | Criteria |  |  |  |