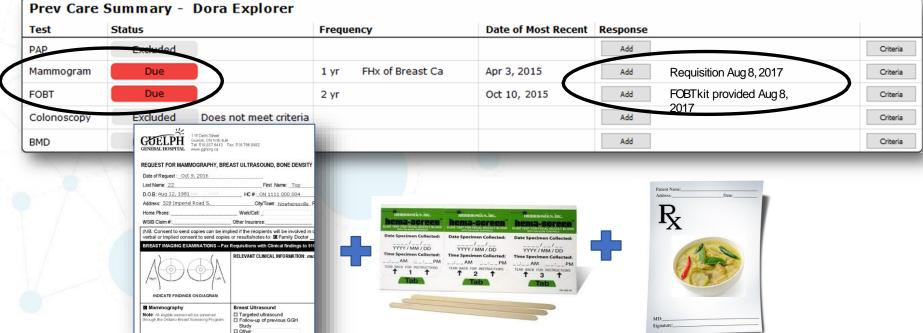

#### **Prev Care Button**

Prev Care Button

Prev Care

|   | Prev Care   | Summary - Dora Explorer |               |                     |                  |             |          |  |  |  |
|---|-------------|-------------------------|---------------|---------------------|------------------|-------------|----------|--|--|--|
| 1 | Test        | Status                  | Frequency     | Date of Most Recent | Response         |             |          |  |  |  |
|   | PAP         | Due                     | 3 yr          |                     | Add              |             | Criteria |  |  |  |
|   | Mammogram   | Up to Date              | 2 yr          | Apr 3, 2015         | Add              |             | Criteria |  |  |  |
|   | FOBT        | Due within 6 mo         | 2 yr          | Oct 10, 2014        | Add Kit Provided | Oct 9, 2016 | Criteria |  |  |  |
|   | Colonoscopy | Excluded Does not       | meet criteria |                     | Add              |             | Criteria |  |  |  |
|   | BMD         | Excluded Does not       | meet criteria |                     | Add              |             | Criteria |  |  |  |

| Prev Care Summary - Dora Explorer |                 |                        |           |                     |          |             |             |          |
|-----------------------------------|-----------------|------------------------|-----------|---------------------|----------|-------------|-------------|----------|
| Test                              | Status          |                        | Frequency | Date of Most Recent | Response |             |             |          |
| PAP                               | Due             |                        | 3 yr      |                     | Add      |             |             | Criteria |
| Mammogram                         | Up to Date      |                        | 2 yr      | Apr 3, 2015         | Add      |             |             | Criteria |
| FOBT                              | Due within 6 mo |                        | 2 yr      | Oct 10, 2014        | Add      | it Provided | Oct 9, 2016 | Criteria |
| Colonoscopy                       | Excluded        | Does not meet criteria |           |                     | Add      |             |             | Criteria |
| BMD                               | Excluded        | Does not meet criteria |           |                     | Add      |             |             | Criteria |

| Prev Care Summary - Dora Explorer |                 |                      |           |                     |                  |             |          |  |
|-----------------------------------|-----------------|----------------------|-----------|---------------------|------------------|-------------|----------|--|
| Test                              | Status          |                      | Frequency | Date of Most Recent | Response         |             |          |  |
| PAP                               | Due             |                      | 3 yr      |                     | Add              |             | Criteria |  |
| Mammogram                         | Up to Date      |                      | 2 yr      | Apr 3, 2015         | Add              |             | Criteria |  |
| FOBT                              | Due within 6 mo |                      | 2 yr      | Oct 10, 2014        | Add Kit Provided | Oct 9, 2016 | Criteria |  |
| Colonoscopy                       | Excluded        | Does not meet criter | 3         |                     | Add              |             | Criteria |  |
| BMD                               | Excluded        | Does not meet criter |           |                     | Add              |             | Criteria |  |

| Prev Care Summary - Dora Explorer |                 |                        |           |                              |     |              |             |          |
|-----------------------------------|-----------------|------------------------|-----------|------------------------------|-----|--------------|-------------|----------|
| Test                              | Status          |                        | Frequency | Date of Most Recent Response |     |              |             |          |
| PAP                               | Due             |                        | 3 yr      |                              | Add |              |             | Criteria |
| Mammogram                         | Up to Date      |                        | 2 yr      | Apr 3, 2015                  | Add |              |             | Criteria |
| FOBT                              | Due within 6 mo |                        | 2 yr      | Oct 10, 2014                 | Add | Kit Provided | Oct 9, 2016 | Criteria |
| Colonoscopy                       | Excluded        | Does not meet criteria |           |                              | Add |              |             | Criteria |
| BMD                               | Excluded        | Does not meet criteria |           |                              | Add |              |             | Criteria |

| Prev Care   | Prev Care Summary - Dora Explorer |                        |           |                     |                              |          |  |  |
|-------------|-----------------------------------|------------------------|-----------|---------------------|------------------------------|----------|--|--|
| Test        | Status                            |                        | Frequency | Date of Most Recent | Response                     |          |  |  |
| PAP         | Excluded                          | not sexually active    |           |                     | Add                          | Criteria |  |  |
| Mammogram   | Up to Date                        |                        | 2 yr      | Apr 3, 2015         | Add                          | Criteria |  |  |
| FOBT        | Due within 6 mo                   |                        | 2 yr      | Oct 10, 2014        | Add Kit Provided Oct 9, 2016 | Criteria |  |  |
| Colonoscopy | Excluded                          | Does not meet criteria |           |                     | Add                          | Criteria |  |  |
| BMD         | Excluded                          | Does not meet criteria |           |                     | Add                          | Criteria |  |  |

| Prev Care   | Prev Care Summary - Dora Explorer |                       |                     |          |          |  |  |  |
|-------------|-----------------------------------|-----------------------|---------------------|----------|----------|--|--|--|
| Test        | Status                            | Frequency             | Date of Most Recent | Response |          |  |  |  |
| PAP         | Excluded not sexually active      |                       |                     | Add      | Criteria |  |  |  |
| Mammogram   | Due                               | 1 yr FHx of Breast Ca | Apr 3, 2015         | Add      | Criteria |  |  |  |
| FOBT        | Due within 6 mo                   | 2 yr                  | Oct 10, 2014        | Add      | Criteria |  |  |  |
| Colonoscopy | Excluded Does not meet criteria   | 3                     |                     | Add      | Criteria |  |  |  |
| BMD         | Excluded Does not meet criteria   | 3                     |                     | Add      | Criteria |  |  |  |