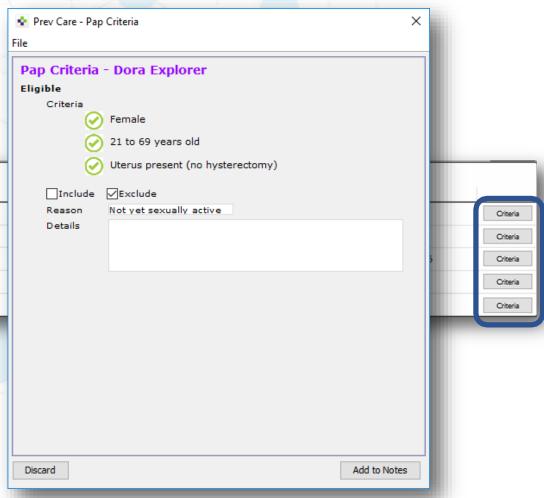

| Prev Care   | Prev Care Summary - Dora Explorer |                        |           |                     |                              |          |  |  |
|-------------|-----------------------------------|------------------------|-----------|---------------------|------------------------------|----------|--|--|
| Test        | Status                            |                        | Frequency | Date of Most Recent | Response                     |          |  |  |
| PAP         | Excluded                          | not sexually active    |           |                     | Add                          | Criteria |  |  |
| Mammogram   | Up to Date                        |                        | 2 yr      | Apr 3, 2015         | Add                          | Criteria |  |  |
| FOBT        | Due within 6 mo                   |                        | 2 yr      | Oct 10, 2014        | Add Kit Provided Oct 9, 2016 | Criteria |  |  |
| Colonoscopy | Excluded                          | Does not meet criteria |           |                     | Add                          | Criteria |  |  |
| BMD         | Excluded                          | Does not meet criteria |           |                     | Add                          | Criteria |  |  |

| Prev Care   | Prev Care Summary - Dora Explorer |                       |                     |          |          |  |  |  |
|-------------|-----------------------------------|-----------------------|---------------------|----------|----------|--|--|--|
| Test        | Status                            | Frequency             | Date of Most Recent | Response |          |  |  |  |
| PAP         | Excluded not sexually active      |                       |                     | Add      | Criteria |  |  |  |
| Mammogram   | Due                               | 1 yr FHx of Breast Ca | Apr 3, 2015         | Add      | Criteria |  |  |  |
| FOBT        | Due within 6 mo                   | 2 yr                  | Oct 10, 2014        | Add      | Criteria |  |  |  |
| Colonoscopy | Excluded Does not meet criteria   | 3                     |                     | Add      | Criteria |  |  |  |
| BMD         | Excluded Does not meet criteria   | 3                     |                     | Add      | Criteria |  |  |  |