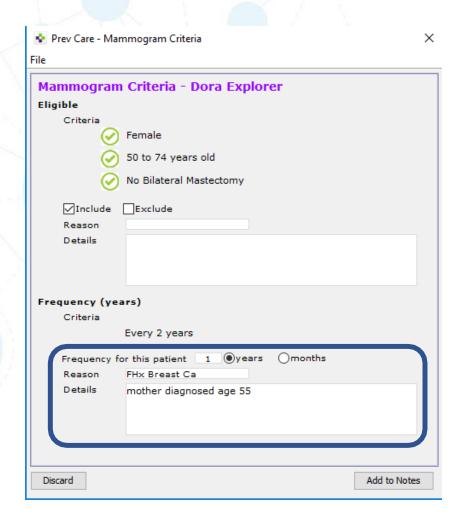

| Prev Care   | Prev Care Summary - Dora Explorer |                       |                     |          |          |  |  |  |
|-------------|-----------------------------------|-----------------------|---------------------|----------|----------|--|--|--|
| Test        | Status                            | Frequency             | Date of Most Recent | Response |          |  |  |  |
| PAP         | Excluded not sexually active      |                       |                     | Add      | Criteria |  |  |  |
| Mammogram   | Due                               | 1 yr FHx of Breast Ca | Apr 3, 2015         | Add      | Criteria |  |  |  |
| FOBT        | Due within 6 mo                   | 2 yr                  | Oct 10, 2014        | Add      | Criteria |  |  |  |
| Colonoscopy | Excluded Does not meet criteria   | 3                     |                     | Add      | Criteria |  |  |  |
| BMD         | Excluded Does not meet criteria   | 3                     |                     | Add      | Criteria |  |  |  |